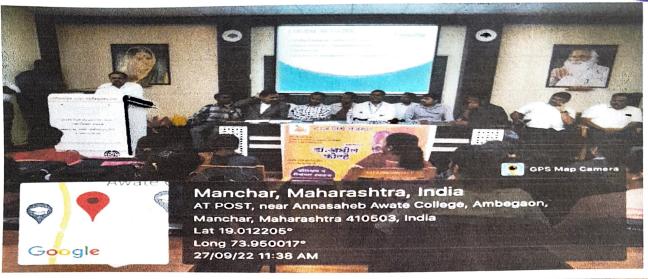

# Career Opportunity & Carrier Guidance

"Career Opportunity & Carrier Guidance" program was organized for T.Y.B.Com students by Commerce Department and Placement Cell of AnnasahebAwate College, Manchar on 27th Sept.2022 at 09:00 am.

The lectures on said subject were delivered by Mr. Ganesh Bhujbal, Director of True Skill Infotech.

The introductory part of the programed by Dr. V.B. Nikam, Head, Commerce and Management Department and guest were honored by Principal, Dr. K.G.Kanade.

The chief guest Mr. Ganesh Bhujabal in his lecture said students should choose their career thinking about their future. He further said that focus should laid on practical knowledge along with book knowledge.

The chairman of the program Hon. Dr. K.G. Kanade expressed his views and guidance on career opportunity.

On this occasion, Principal Dr. K.G. Kanade, Hon. Gardi Sir (Vice-Principal), and other faculty members of Commerce department and total 136 students of Commerce Department were present.

# Photographs of Career Opportunity & Carrier Gu

nasah