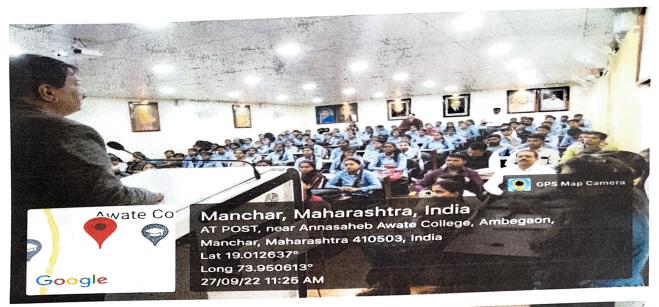

# Career Opportunity & Carrier Guidance

"Career Opportunity & Carrier Guidance" program was organized for T.Y.B.Com students by Commerce Department and Placement Cell of AnnasahebAwate College, Manchar on 27th Sept.2022 at 09:00 am.

The lectures on said subject were delivered by Mr. Ganesh Bhujbal, Director of True Skill Infotech.

The introductory part of the programed by Dr. V.B. Nikam, Head, Commerce and Management Department and guest were honored by Principal, Dr. K.G.Kanade.

The chairman of the program Hon. Dr. K.G. Kanade expressed his views and guidance on career opportunity.

On this occasion, Principal Dr. K.G. Kanade, Hon. Gardi Sir (Vice-Principal), and other faculty members of Commerce department and total 136 students of Commerce Department were present.