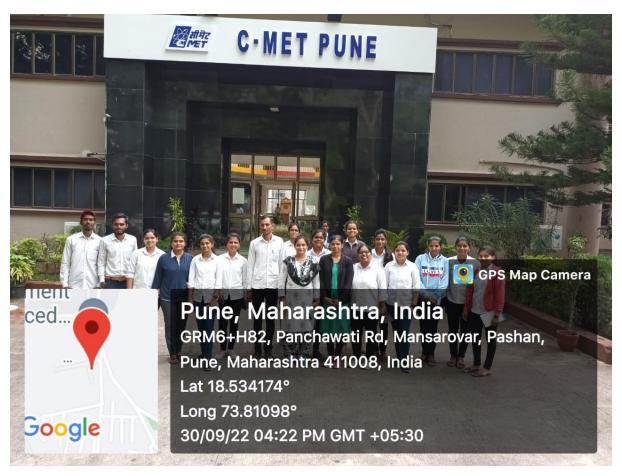

The Director,

C-MET, Pune

Subject: Regarding Permission to attend the workshop on Material Characterization.

Respected Sir.

We are from Rayat Shikshan Sanstha's Annasaheb Awate College, Manchar. We like to attend your workshop on Material characterization for "Creation of R&D culture in electronic materials among SC/ST and woman students from the Remote areas in Maharashtra". Our 20 students and 3 faculties want to attend this workshop. So it's our kind request to give permission to attend this workshop.

#### List of Participants

| Sr.<br>No. | Name of Participants      |  |  |  |  |
|------------|---------------------------|--|--|--|--|
| 1          | Prof. Pawar Reshma Sachin |  |  |  |  |
| 2          | Prof. Bagal Megha Mahesh  |  |  |  |  |
| 3          | Prof. Hinge Vikram Baban  |  |  |  |  |
| 4          | Dharade Gauri Anil        |  |  |  |  |
| 5          | Dhoble Sonali Machhindra  |  |  |  |  |
| 6          | Kale Maya Vikram          |  |  |  |  |
| 7          | Sonawane Archana Bharat   |  |  |  |  |
| 8          | Tawhare Kirti Ramdas      |  |  |  |  |
| 9          | Pawar Ashwini Ramnath     |  |  |  |  |
| 10         | Walve Maheshvari Shivaji  |  |  |  |  |
| 11         | Devkar Rutuja Rajendra    |  |  |  |  |
| 12         | Jagtap Rasika Gagadhar    |  |  |  |  |
| 13         | Hande Shradha Arvind      |  |  |  |  |
| 14         | Shirsagar Maya Sampat     |  |  |  |  |
| 15         | Jondhale Kavita Rajendra  |  |  |  |  |
| 16         | Hinge Sayali Ramnath      |  |  |  |  |
| 17         | Gawade Pooja Gulab        |  |  |  |  |
| 18         | Kumbhar Gayatri Mahesh    |  |  |  |  |
| 19         | Londhe Aditi Subhash      |  |  |  |  |
| 20         | Lande Siddhesh Ganpat     |  |  |  |  |
| 21         | Hinge Tejas Navnath       |  |  |  |  |
| 22         | Khude Kunal Vishwanath    |  |  |  |  |
| 23         | Gupta Sagar Virendra      |  |  |  |  |