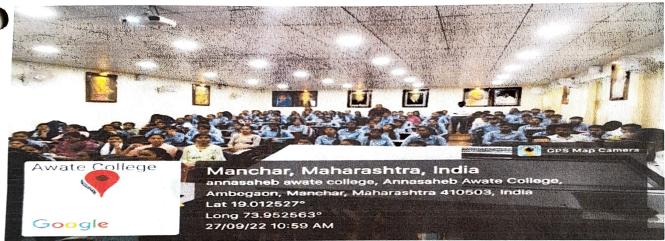

The chairman of the program Hon. Dr. K.G. Kanade expressed his views and guidance on career opportunity.

On this occasion, Principal Dr. K.G. Kanade, Hon. Gardi Sir (Vice-Principal), and other faculty members of Commerce department and total 136 students of Commerce Department were present.