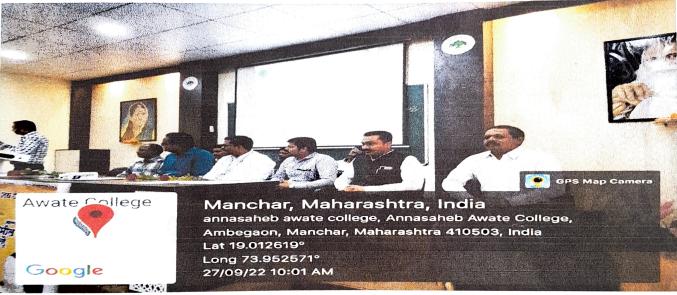

# Career Opportunity & Carrier Guidance

"Career Opportunity & Carrier Guidance" program was organized for T.Y.B.Com students by Commerce Department and Placement Cell of AnnasahebAwate College, Manchar on 27th Sept.2022 at 09:00 am.

The lectures on said subject were delivered by Mr. Ganesh Bhujbal, Director of True Skill Infotech.

The introductory part of the programed by Dr. V.B. Nikam, Head, Commerce and Management Department and guest were honored by Principal, Dr. K.G.Kanade.

The chief guest Mr. Ganesh Bhujabal in his lecture said students should choose their career thinking about their future. He further said that focus should laid on practical knowledge along with book knowledge.

The chairman of the program Hon. Dr. K.G. Kanade expressed his views and guidance on career opportunity.

On this occasion, Principal Dr. K.G. Kanade, Hon. Gardi Sir (Vice-Principal), and other faculty members of Commerce department and total 136 students of Commerce Department were present.

# Photographs of Career Opportunity & Carrier Gu

nasah