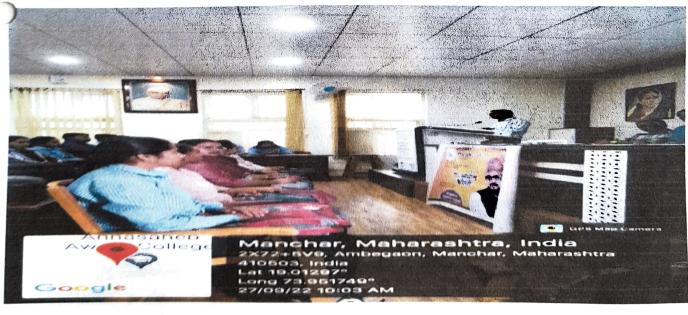

# Career Opportunity & Carrier Guidance

"Career Opportunity & Carrier Guidance" program was organized for T.Y.B.Com students by Commerce Department and Placement Cell of AnnasahebAwate College, Manchar on 27th Sept.2022 at 09:00 am.

The lectures on said subject were delivered by Mr. Ganesh Bhujbal, Director of True Skill Infotech.

The introductory part of the programed by Dr. V.B. Nikam, Head, Commerce and Management Department and guest were honored by Principal, Dr. K.G.Kanade.