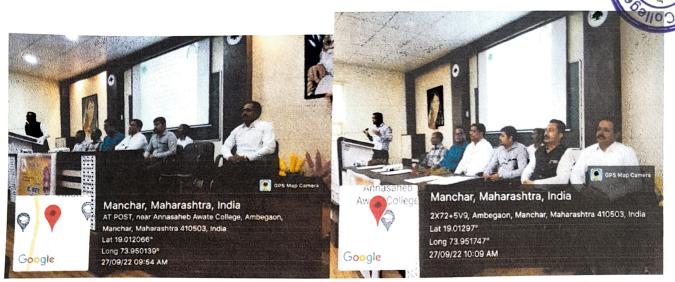

# Career Opportunity & Carrier Guidance

"Career Opportunity & Carrier Guidance" program was organized for T.Y.B.Com students by Commerce Department and Placement Cell of AnnasahebAwate College, Manchar on 27th Sept.2022 at 09:00 am.

The lectures on said subject were delivered by Mr. Ganesh Bhujbal, Director of True Skill Infotech.

The introductory part of the programed by Dr. V.B. Nikam, Head, Commerce and Management Department and guest were honored by Principal, Dr. K.G.Kanade.

The chief guest Mr. Ganesh Bhujabal in his lecture said students should choose their career thinking about their future. He further said that focus should laid on practical knowledge along with book knowledge.