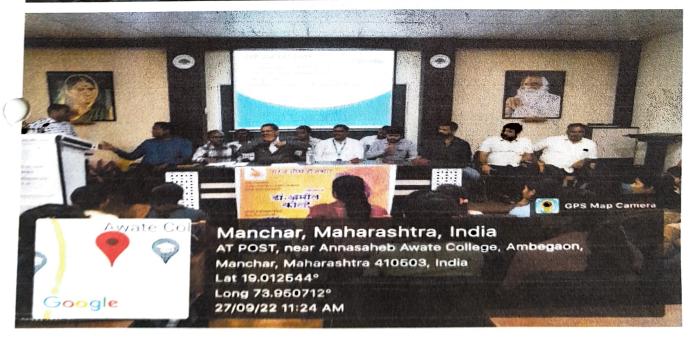

# Table Programme

> Introduction& Inaugural

:Dr. V.B. Nikam

> Speakers

:1] Mr. Ganesh Bhujabal[Director, True Skill Infotech]

2] Mr. Irfan Khan [Cor. Relationship Manager]

3] Mr. OnkarKothulkar [Center Manager]

4] Mr. Gaurav Kale [Director, True Skill Infotech]

5] Mr. Sagar More [Partner Relationship Officer]

> Chairperson

:Hon. Prin. Dr. K.G.Kanade [A.A.College]

**➤ Vote of Thanks** 

:Dr. S.S. Ughade.

> Anchoring

The vote of thanks was given by Dr. S.S. Ughade.

Dr. V.B. Nikam

HOD Head Tapa • Dat of Commerce A.A.College: Menchar, Tal.Ambegaon, Dist,Pune Dr. K.G. Kanade

Principal