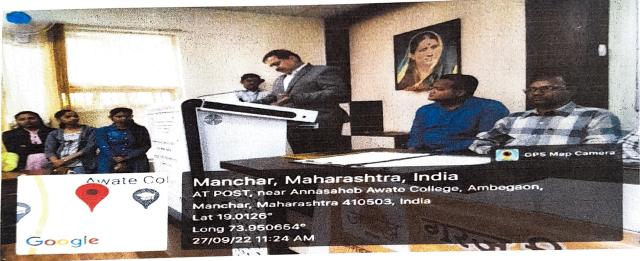

# Career Opportunity & Carrier Guidance

"Career Opportunity & Carrier Guidance" program was organized for T.Y.B.Com students by Commerce Department and Placement Cell of AnnasahebAwate College, Manchar on 27th Sept.2022 at 09:00 am.

The lectures on said subject were delivered by Mr. Ganesh Bhujbal, Director of True Skill Infotech.

The introductory part of the programed by Dr. V.B. Nikam, Head, Commerce and Management Department and guest were honored by Principal, Dr. K.G.Kanade.

The chief guest Mr. Ganesh Bhujabal in his lecture said students should choose their career thinking about their future. He further said that focus should laid on practical knowledge along with book knowledge.