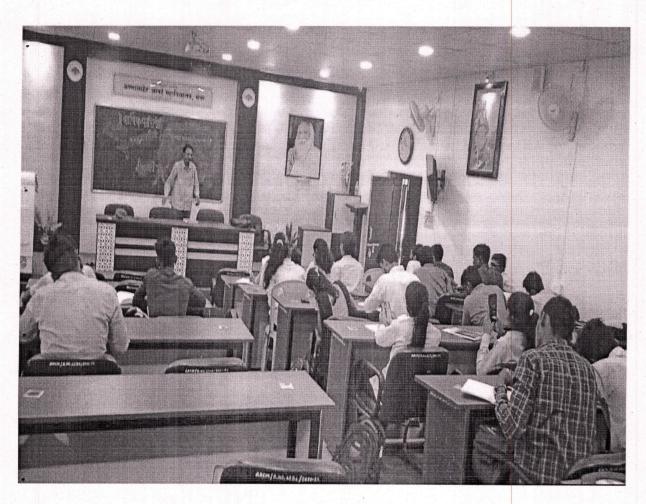

# Career Opportunity & Carrier Guidance

"Career Opportunity & Carrier Guidance" program was organized for T.Y.B.Com students by Commerce Department and Placement Cell of AnnasahebAwate College, Manchar on 27th Sept.2022 at 09:00 am.

The lectures on said subject were delivered by Mr. Ganesh Bhujbal, Director of True Skill Infotech.

The introductory part of the programed by Dr. V.B. Nikam, Head, Commerce and Management Department and guest were honored by Principal, Dr. K.G.Kanade.

The chief guest Mr. Ganesh Bhujabal in his lecture said students should choose their career thinking about their future. He further said that focus should laid on practical knowledge along with book knowledge.

The chairman of the program Hon. Dr. K.G. Kanade expressed his views and guidance on career opportunity.

On this occasion, Principal Dr. K.G. Kanade, Hon. Gardi Sir (Vice-Principal), and other faculty members of Commerce department and total 136 students of Commerce Department were present.